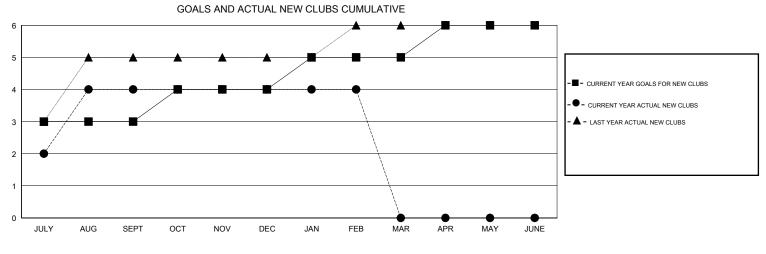

## GMT: V S Kukreja

GMT CA

| Clubs         |               |             |               | Members               |                                                                |                                                              |                                                    |  |
|---------------|---------------|-------------|---------------|-----------------------|----------------------------------------------------------------|--------------------------------------------------------------|----------------------------------------------------|--|
|               | RESULTS FOR   | R 2016-2017 |               | RESULTS FOR 2016-2017 |                                                                |                                                              |                                                    |  |
| QUARTER       | NEW CLUB GOAL | NEW CLUBS   | DROPPED CLUBS | QUARTER               | NEW MEMBER GROWTH<br>NET GOAL (not reinstated<br>or transfers) | NEW MEMBER<br>GROWTH ACTUAL (not<br>reinstated or transfers) | DROPPED<br>MEMBERS ACTUAL<br>(including transfers) |  |
| JULY/AUG/SEPT | 3             | 4           | 0             | JULY/AUG/SEPT         | 35                                                             | 215                                                          | 144                                                |  |
| OCT/NOV/DEC   | 1             | 0           | 1             | OCT/NOV/DEC           | 70                                                             | 85                                                           | 84                                                 |  |
| JAN/FEB/MAR   | 1             | 0           | 0             | JAN/FEB/MAR           | 120                                                            | 210                                                          | 31                                                 |  |
| APR/MAY/JUNE  | 1             | 0           | 0             | APR/MAY/JUNE          | -55                                                            | 0                                                            | 0                                                  |  |