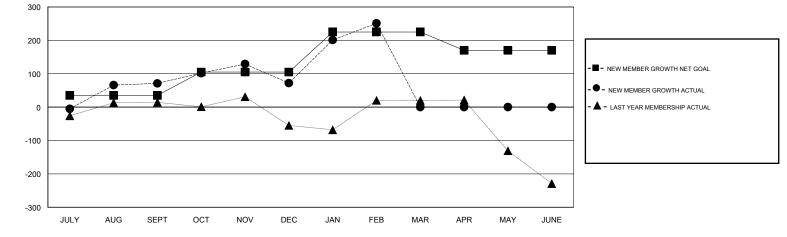

## GMT: V S Kukreja

GMT CA

| Clubs         |               |             |               | Members               |                                                                |                                                              |                                                    |  |
|---------------|---------------|-------------|---------------|-----------------------|----------------------------------------------------------------|--------------------------------------------------------------|----------------------------------------------------|--|
|               | RESULTS FOR   | R 2016-2017 |               | RESULTS FOR 2016-2017 |                                                                |                                                              |                                                    |  |
| QUARTER       | NEW CLUB GOAL | NEW CLUBS   | DROPPED CLUBS | QUARTER               | NEW MEMBER GROWTH<br>NET GOAL (not reinstated<br>or transfers) | NEW MEMBER<br>GROWTH ACTUAL (not<br>reinstated or transfers) | DROPPED<br>MEMBERS ACTUAL<br>(including transfers) |  |
| JULY/AUG/SEPT | 3             | 4           | 0             | JULY/AUG/SEPT         | 35                                                             | 215                                                          | 144                                                |  |
| OCT/NOV/DEC   | 1             | 0           | 1             | OCT/NOV/DEC           | 70                                                             | 85                                                           | 84                                                 |  |
| JAN/FEB/MAR   | 1             | 0           | 0             | JAN/FEB/MAR           | 120                                                            | 210                                                          | 31                                                 |  |
| APR/MAY/JUNE  | 1             | 0           | 0             | APR/MAY/JUNE          | -55                                                            | 0                                                            | 0                                                  |  |